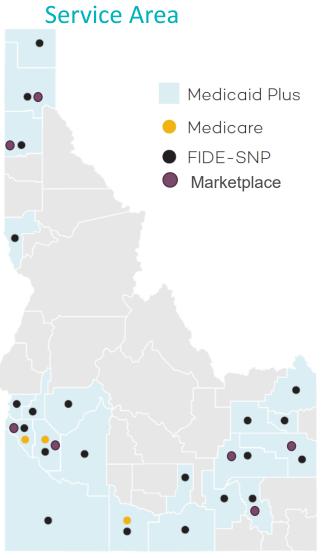

## **Primary Idaho Medicaid Products**

# Medicare Medicaid Coordinated Plan (MMCP)

- Fully Integrated Dual Eligible Special Needs Plan (FIDE D-SNP)
- Benefits
  - Primary/Secondary Medical Services (IP, OP & Pharmacy)
  - Long Term Support Services
  - Home and Community Based
  - Behavioral Health
  - Other Services/Added Benefits (OTC, Dental, Vision)

# Medicaid Plus (Eligible for Full Duals)

- Benefits
  - Secondary Medical Services (IP, OP & Pharmacy)
  - Long Term Support Services
  - Home and Community Based
  - Behavioral Health
  - Other Services

## Key health plan facts

Membership 14,995 Employees 55

Lines of Business

Medicaid Plus, FIDE-SNP,

Marketplace

Provider Network
40 Hospitals

17,034 Providers